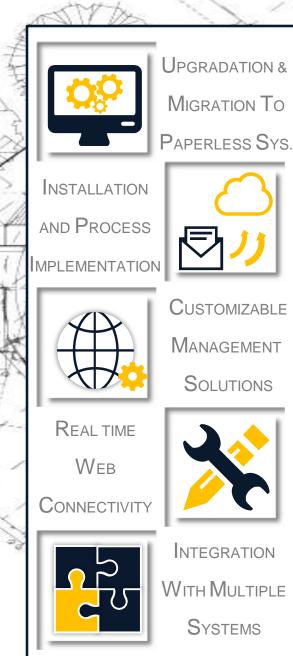

#### BUILDING MANAGEMENT SYSTEM

State of the art software that connects all the building systems together by means of data network and sensors. BMS also adjust building system output after analyzing feedback for better occupancy comfort, all the while keeping sustainability and energy efficiency, parameters well within acceptable range.

### METERING :

One of the most important role played by BMS is the day to day metering of utilities which ensure optimum & efficient consumption of various resources by the building operation. An array of monitoring and metering sensors throughout the building which send data in real time to BMS and using advance analytics powered by AI, BMS can suggest corrective measure if there are deviations from optimal.

### WELL BEING :

Monitoring Well Being of the occupant of the building is another critical role played by BMS using a network of spacial sensors placed throughout the building which sense and analyze various parameter of the internal environment like Temperature, Humidity, Noise pollution, Air Quality, Gas leaks, etc. Powered with advance AI, it can raise alert and provide authorities with counteractive action plan.

### **O**CCUPANCY :

With the help of state of the art occupancy sensors, BMS is always aware of presence of occupants & if allowed can use this data to manage traffic flow (People/ Vehicle) in the premises so as to prevent the risk of over crowding, road jam, lack of access, etc. It uses AI to prepare logic step by step action plan to manage the premises. BMS can also helps in evacuating personnel in case of emergencies.