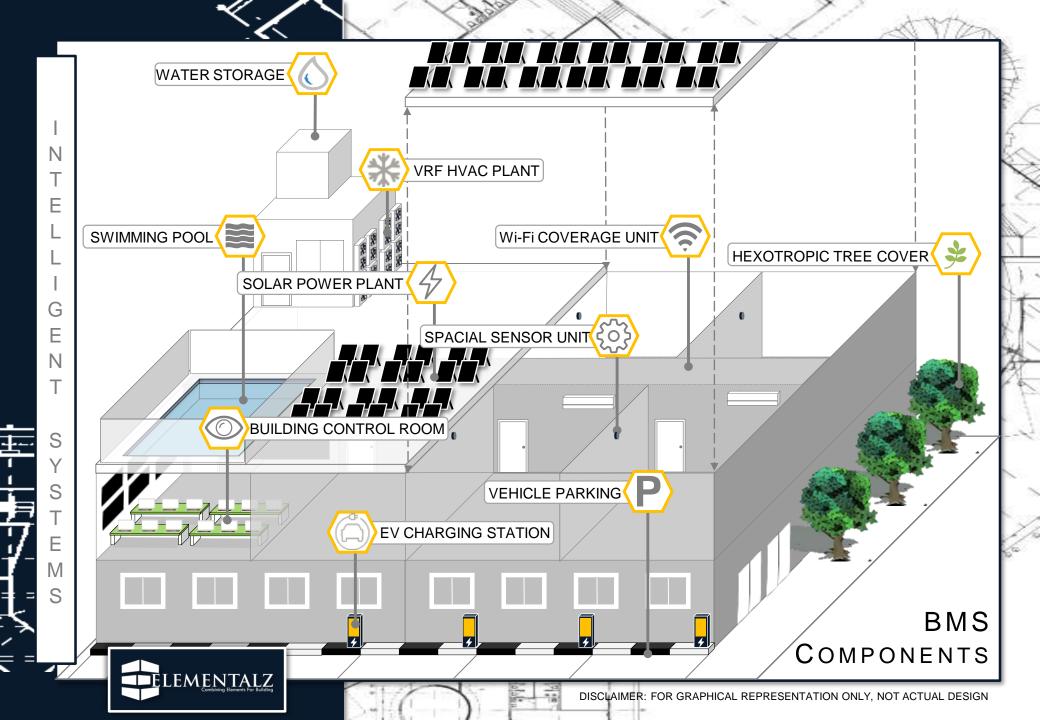

#### BUILDING MANAGEMENT SYSTEM

State of the art software that connects all the building systems together by means of data network and sensors. BMS also adjust building system output after analyzing feedback for better occupancy comfort, all the while keeping sustainability and energy efficiency, parameters well within acceptable range.

### METERING :

One of the most important role played by BMS is the day to day metering of utilities which ensure optimum & efficient consumption of various resources by the building operation. An array of monitoring and metering sensors throughout the building which send data in real time to BMS and using advance analytics powered by AI, BMS can suggest corrective measure if there are deviations from optimal.

### WELL BEING :

Monitoring Well Being of the occupant of the building is another critical role played by BMS using a network of spacial sensors placed throughout the building which sense and analyze various parameter of the internal environment like Temperature, Humidity, Noise pollution, Air Quality, Gas leaks, etc. Powered with advance AI, it can raise alert and provide authorities with counteractive action plan.

### **O**CCUPANCY :

With the help of state of the art occupancy sensors, BMS is always aware of presence of occupants & if allowed can use this data to manage traffic flow (People/ Vehicle) in the premises so as to prevent the risk of over crowding, road jam, lack of access, etc. It uses AI to prepare logic step by step action plan to manage the premises. BMS can also helps in evacuating personnel in case of emergencies.