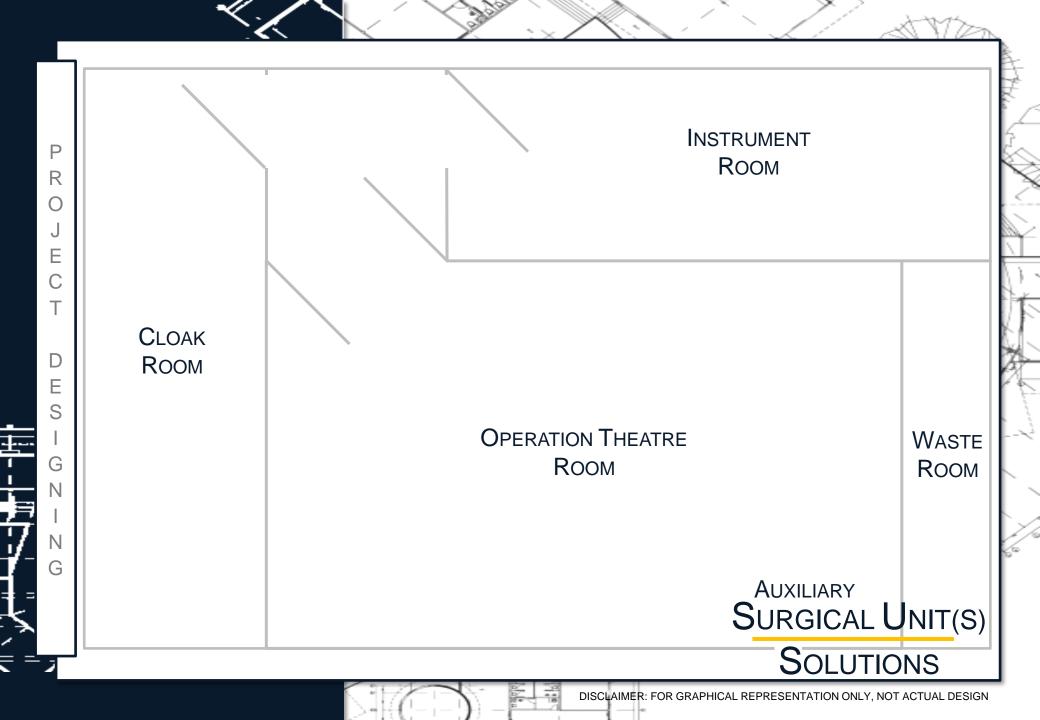

### CLOAK ROOM DESIGN AND PLANNING SERVICES

Cloak room is basically a combination of rooms that are responsible for providing all the necessities to doctor or surgeon for the surgery from sanitized clothing, personnel hygiene, sanitizing staff and doctors, It is responsible for many duties like best possible sterilization of personnel, staff and doctors, with handling of used clothing, and other apparels.

Cloak Room

Scrub Sterilization Room

Doctor Scrubbing Station

### INSTRUMENT ROOM DESIGN AND PLANNING SERVICES

Instrument room is a combination of rooms that are responsible for providing all the instruments and equipment required by the doctor or surgeon for the surgery from Instrument packed tray. portable diagnostic equipment and robotic surgical units, etc. It is responsible for many duties like best possible sterilization of instruments & equipment. Health check of instrument and equipment.

Instrument Sterilization Room

Instrument Prep & Store Room

Instrument Staging Station

### WASTE MANAGEMENT

### PLANNING SERVICES

Common platform for multitudes of services that are needed for safe removal of dangerous biomedical waste and other disposable items whose handling is very critical. These sections are used by personnel to safely discard bio medical waste, clean instrument and dispose off any other waste including destruction of many items like needles and other consumables.

Bio- Medical Waste Collection

Disposal Waste Collection

Used Instrument Collection

### UNIT WORK FLOW PLANNING SERVICES

Using Building information modeling, Digital twin and process flow, we suggest efficient & effective process planning & if client agree we also design the unit to match & support the work flow pattern. Using centrally unified process area reduces cost, improve efficiency and make the processes much more safer with exception to extreme cases.