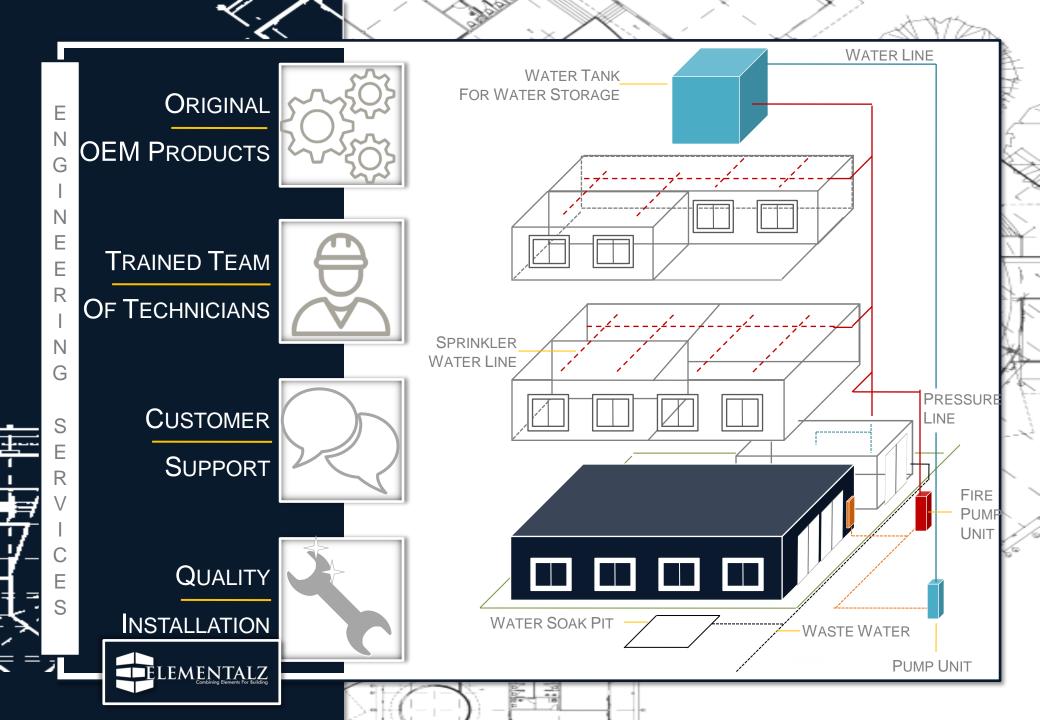

#### SERVICES

Analysis of Byproducts released by human activity and ways along with quantity of measures needed to control or mitigate these byproducts or their effects on nature. Our Environment engineering solutions offer design to development of WTP, STP, ETP, Bio filters, soak pits, Air filtration system, Decarbonisation, recycle units and incinerators.