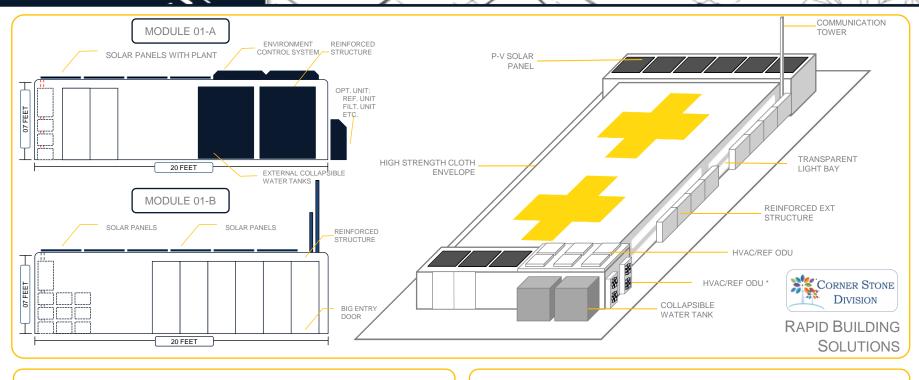

## RAPID BUILD SOLUTIONS

World has changed after the covid-19 infection. But this is not the only threat that threatens the Humans on various levels & may lead to Human catastrophe of unprecedented proportions.

But we can manage the aftermath of each catastrophe and do our best for Restoring the faith and securing the affected people. For that we present our Corner Stone solutions Division. Our Corner Stone Division has designed state of the art Hospitals, Crisis Management Centre, Relief Camps, Civilian Defense systems, Portable Utility Systems, etc.

#### Features of Rapid Builds:

- Rapid Buildings are those buildings that can be transported and established in new location in 24 - 48 Hours
- These building structures are sturdy, can be transported by Trucks, Airlifted & with modification even be air dropped directly on the field
- Packing Unpacking, Transportation, prep should need minimal staffs & workers with minimal specialize training
- Rapid Building should be mostly be self reliant in power generation & environment control

For more Information Please read Rapid build cornerstone brochure.

- PEB Construction
- CIVIL CONSTRUCTION
- Modular Construction
  - PORTA CABINS
  - RAPID BUILD SOLUTIONS
  - CONTAINER HOUSING

BETTER FUTURE