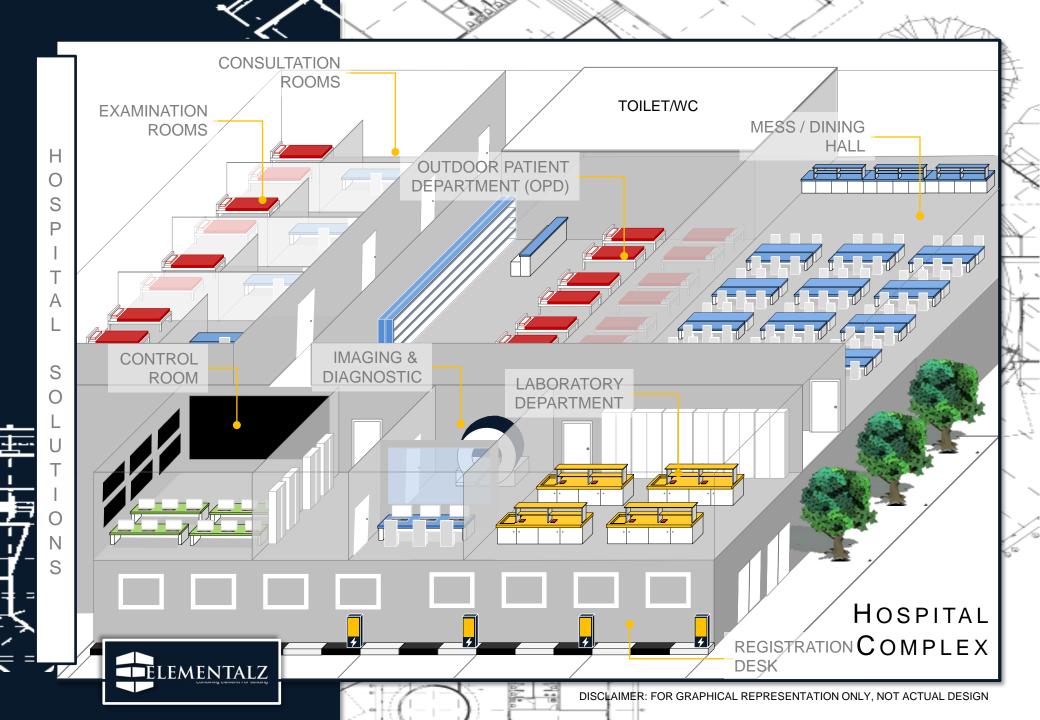

#### COMMON AREAS

- Lobby and corridor areas
- Reception desk with Waiting areas
- Toilets areas (M/F/T)
- Exit Ways and Staircases
- Consultancy Rooms
- Canteen and Mess
- Billing Department
- Dignity Exit Lobby
- External Walkways
- Garden and Landscape
- Pharmacy (Front end)

#### CRITICAL AREAS

- Operation Theatre Areas
- Intensive Care (ICU / NICU / MICU)
- Recovery (Burn / Procedure / Clean)
- Isolation (Bio / Non Bio Quarantine)
- Response Center
- Bio Hazard Disposal Center

#### IMPORTANT AREAS

- **Examination Areas**
- Emergency / Trauma center / Casualtv
- Procedure Areas
- Treatment Centers
- Patient Wards (Gen. / Semi. / Pvt.)
- Laboratories
- Blood and Tissue Center
- Diagnostic and Imaging Center
- Nurse Stations
- Doctor Rooms

#### **AUXILIARY AREAS**

- Store (Inventory and Cold Storage)
- Engineering (MEP / BES / MPG)
- Administrations Areas
- Waste Disposal Areas
- Laundry and Facility Mgmt. Area
- Kitchen
- Academic (Auditorium / Conference )
- Pharmacy (Backend & Corporate)
- Offices
- Control Center