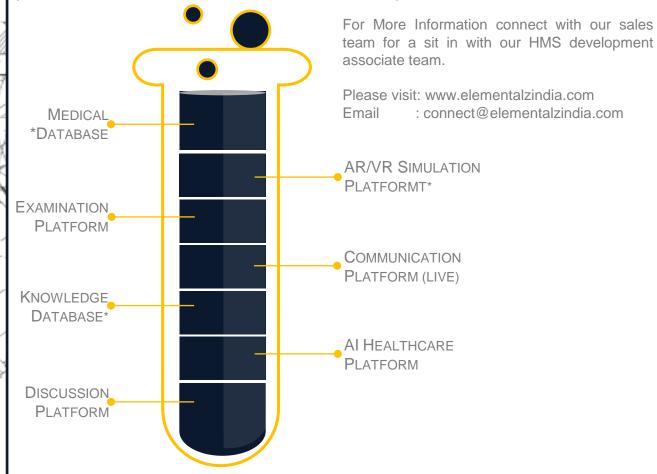

#### SMART HEALTH SOLUTIONS

#### **SMART DISPLAY SOLUTION**

Full wide display solutions with state of the art display OLED & other best in market, matrix for sharp & clear Image projections. Combined with state of the art audio solution that provide crystal clear, uninterrupted, enhanced, communication.

#### INTERACTIVE UIX SOLUTION

All of Our solutions have Al driven interactive User interface for Patients, Doctors and other facility professionals which not only improves healing but also enable more hands on approach to healing possibilities of both mind and body.

#### AI ENABLED HEALTH CARE SOFTWARE

Hospital are free to select Healthcare assist software as per treatment philosophy but we have partnered with some of the cutting edge leaders in Al and technology to bring you Al driven Healthcare assist software that has digital twin capabilities along with access to most up to date database of treatments & protein interaction.