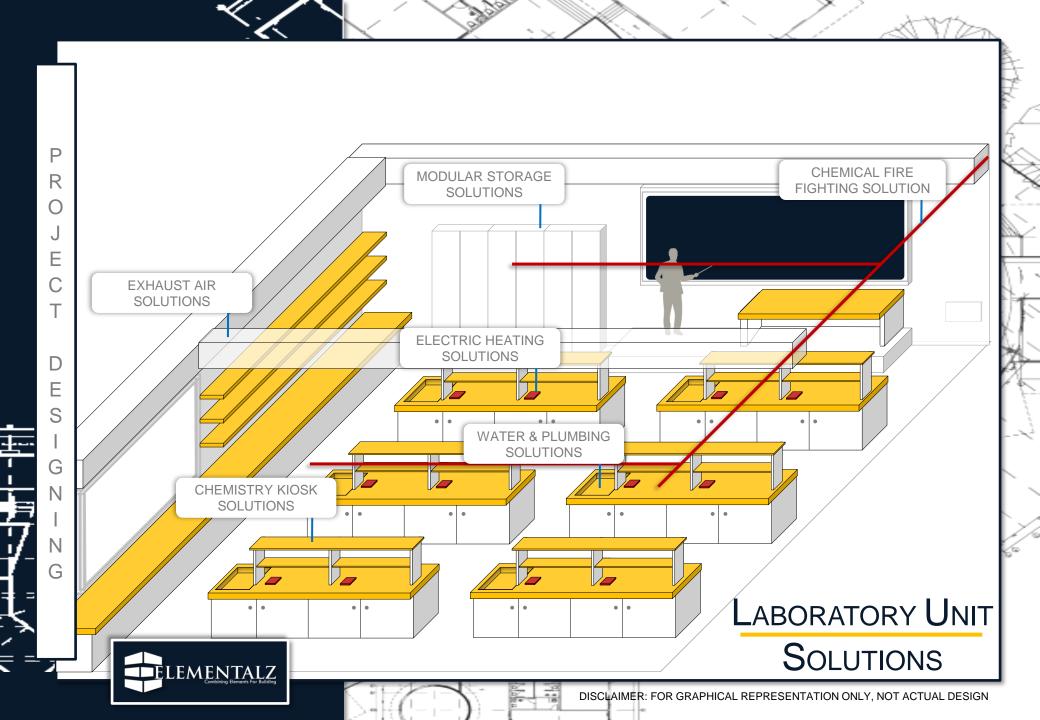

#### LABORATORY SOLUTION

- CHEMICAL LABORATORY
- PHYSICS LABORATORY
- DIGITAL LABORATORY
- BIO LABORATORY
- VIRTUAL LABORATORY

#### **WORKSHOP SOLUTION**

- WOOD WORKSHOP
- VOCATION TRAINING
- MOCK CENTER
- MATERIAL WORKSHOP