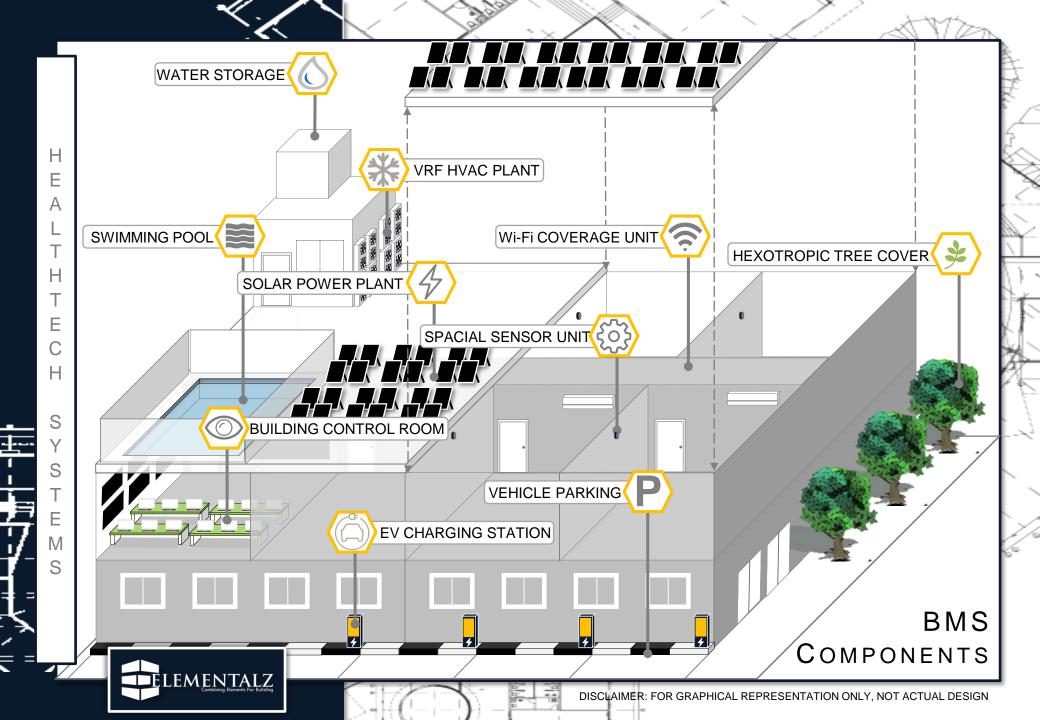

### PROJECT MEP ENGINEERING

- Occupancy & Comfort Analysis
- MEP Engineering & Designing
- Automation & BMS Planning
- Building Information modeling

### BETTER TECHNOLOGY INTEGRATION

- We ensure better integration of multiple systems.
- Using BIM we ensure multiple systems can be maintained independently of each other
- With our expertise we can ensure minimal support for various systems

Our Team of expert & experienced professionals are very proficient in Building Information Modeling which allow us to prevent system clashes and, also ensure smooth and proper maintenance of various system with minimal disruption to building operations. With BIM we are also able reduce raw material wastage and thereby improve Green Score of the building for better certification. Site and Personnel safety is the top most priority while construction, We deploy dedicated field safety officer and engineers to ensure safety of al the parties involved.

- Detailed site survey along with marking and analysis of any conflicts that might arise.
- Structural alteration to be done are marked for better comfort, improve operations and improve system's efficiency.
- Detailed Mechanical drawing for work execution & detailed record for future maintenance and operations.
- Integration of Climate Control systems with other building systems like BMS and plumbing.
- Step by step system testing, analysis and trouble shooting of installed Climate control solutions.
- Commissioning and testing Installed climate control systems along with integration with the BMS and other systems.

S

R

U

C

Ν

S

G

- Detailed site survey along with marking and analysis of any conflicts that might arise.
- Structural alteration to be done are marked for better comfort, improve operations and improve system's efficiency.
- Detailed Electrical drawing for work execution and detailed record. for future maintenance and operations.
- Integration of multi level voltage systems with other building systems like BMS, Fire safety and plumbing.
- Step by step system testing, analysis and trouble shooting of installed Electrical solutions (HV,MC,LV).
- Commissioning and testing Installed various Electrical systems along with integration with the BMS and other systems.

- Detailed site survey along with marking and analysis of any conflicts that might arise.
- Structural alteration to be done are marked for better comfort, improve operations and improve system's efficiency.
- Detailed Plumbing drawing for work execution and detailed record for future maintenance and operations.
- Integration of Plumbing systems with other building systems like BMS and Climate control.
- Step by step system testing, analysis and trouble shooting of installed Plumbing solutions.
- Commissioning and testing of Installed Plumbing systems along with integration with the BMS and other systems.

S

R

U

C

Ν

S

G

- Detailed site survey along with marking and analysis of any conflicts that might arise.
- Structural alteration to be done are marked for better comfort, improve operations and improve system's efficiency.
- Detailed Structural drawing for work execution and detailed record for future maintenance and operations.
- Integration of Structural Elements with other building systems like BMS and other system, etc..
- Step by step Non Destructive testing, analysis & trouble shooting of installed structural solutions.
- Commissioning & testing of Installed structural elements along with integration with the BMS and other systems.

Ν

S

G

- Detailed site survey along with marking and analysis of any conflicts that might arise.
- Structural alteration to be done are marked for better comfort, improve operations and improve system's efficiency.
- Detailed Fire Fighting sys. drawing for work execution & detailed record for future maintenance & operations.
- Integration of Fire Fighting systems with other building systems like BMS and Warning/Evacuation.
- Step by step system testing, analysis and trouble shooting of installed Fire Fighting Solutions/Systems.
- Commissioning & testing of Installed Fire Fighting systems along with integration with the BMS and other systems.

- Structural alteration to be done are marked for better comfort, improve operations and improve system's efficiency.
- Detailed safety/security plans and drawing for work execution and detailed record for future reference, maintenance and operations.
- Integration of safety and security systems with other building systems like BMS and plumbing.
- Step by step system testing, analysis and trouble shooting of installed Safety/Security solutions.
- Commissioning and testing of Installed Safety/Security systems along with integration with the BMS other systems & Personnel Training.

Ν

S

G

- Detailed site survey along with marking and analysis of any conflicts that might arise.
- Structural alteration to be done are marked for better comfort, improve operations and improve system's efficiency.
- Detailed plans and drawing for work execution and detailed record for future maintenance and operations.
- Integration of waste management /pollution Control systems with other building systems like BMS and plumbing.
- Step by step system testing, analysis and trouble shooting of installed Environment engineering systems.
- Commissioning & testing of Installed Environment engineering systems along with integration with the BMS and other systems.

 Structural alteration to be done are marked for better comfort, improve operations and improve system's efficiency.

 Detailed Smart and Digital system drawing for work execution along with detailed record for future maintenance & operations.

 Integration of Smart & Digital system with other building systems like BMS and other systems

 Step by step system testing, analysis and trouble shooting of installed Smart & Digital Solutions/Systems.

 Commissioning & testing of Installed Smart/Digital systems along with integration with the BMS and other systems.

DESIGN

MAINTENANCE

CONSTRUCTION

OPERATIONS

MMUNICATION

0

 $\circ$ 

Detailed Control & Monitoring room solution system drawing for work execution along with detailed record for future maintenance & operations.

- Integration of Control & Monitoring room systems with other building systems like BMS and other systems
- Step by step system testing, analysis and trouble shooting of installed Control & Monitoring room Systems.
- Commissioning & testing of Installed Control & Monitoring room systems along with integration with the BMS and other systems.

Z

- Structural alteration to be done are marked for better comfort, improve operations and improve system's efficiency.
- Detailed Audio-Video system soln. drawing for work execution along with detailed record for future maintenance & operations.
- Integration of Audio-Video system with other building systems like BMS and other systems
- Step by step system testing, analysis & trouble shooting of installed Audio-Video system solutions.
- Commissioning & testing of Installed Audio-Video systems along with integration with the BMS and other systems.

S

R

U

C

Ν

S

G

- Detailed site survey along with marking and analysis of any conflicts that might arise.
- Structural alteration to be done are marked for better comfort, improve operations and improve system's efficiency.
- Detailed solutions drawing for work execution along with detailed record for future maintenance & operations.
- Integration of Allied system with other building systems like BMS and other systems
- Step by step system testing, analysis & trouble shooting of installed Allied system solutions.
- Commissioning & testing of Installed Allied systems along with integration with the BMS and other systems.