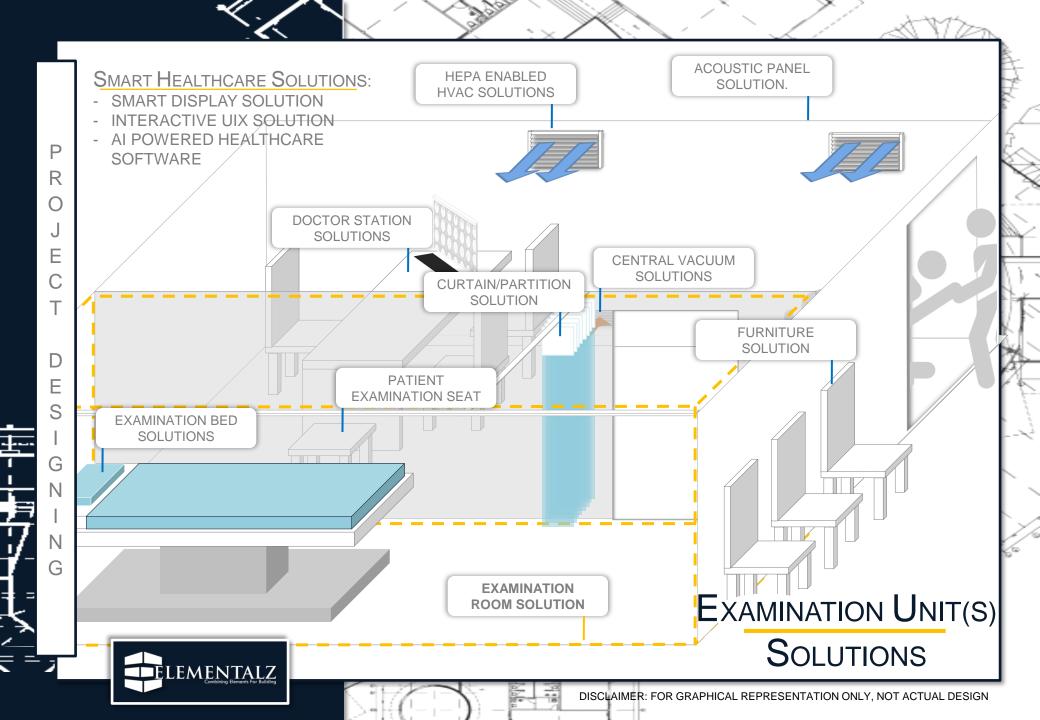

#### SMART HEALTH SOLUTIONS

#### **SMART DISPLAY SOLUTION**

Full wide display solutions with state of the art display OLED & other best in market, matrix for sharp & clear Image projections. Combined with state of the art audio solution that provide crystal clear, uninterrupted, enhanced, communication.

#### INTERACTIVE UIX SOLUTION

All of Our solutions have Al driven interactive User interface for Patients, Doctors and other facility professionals which not only improves healing but also enable more hands on approach to healing possibilities of both mind and body.

#### AI ENABLED HEALTH CARE SOFTWARE

Hospital are free to select Healthcare assist software as per treatment philosophy but we have partnered with some of the cutting edge leaders in Al and technology to bring you Al driven Healthcare assist software that has digital twin capabilities along with access to most up to date database of treatments & protein interaction.

#### STRUCTURING THE PHYSICAL SPACE

Depending on the age of the Patients, Healing philosophy, Healing planning & social norms. We can design the patient units to match and satisfy all the factors. Everything from color, texture, materials, shape(bespoke design) of furniture and other items are developed to promote Healing and foster confidence in the establishment and improve faith in Staff, with minimal distraction Room arrangement | Seating | Bulletin boards | Displays | Physical Climate

#### STRUCTURING THE HEALING SPACE

It is important to have well design healing space that reduces visual discomfort and fosters positive feeling in patient along with promote confidence in self and doctors. Coupled with creative solutions that make internal environment conducive to healing and these solutions are not only resilient but sustainable from business and Environment aspect.

#### STRUCTURING THE MEDICAL PRACTICE SPACE

Healthcare is currently a labor intensive process that requires huge number of both medical and non medical staff for working. We intend to create an environment that fosters a sense of belonging in the staff, instills sense of duty in staff towards patients & propagate loyalty among staff toward Healthcare Establishment. Our solutions also improves communication among staff.