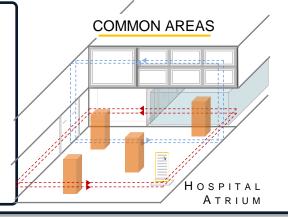

#### COMMON AREAS

- Lobby and corridor areas
- Reception desk with Waiting areas
- Toilets areas (M/F/T)
- Exit Ways and Staircases
- Consultancy Rooms
- Canteen and Mess
- Billing Department
- Dignity Exit Lobby
- External Walkways
- Garden and Landscape
- Pharmacy (Front end)

Common area are some of the most heavily used and occupied areas of any hospital unit. They are the areas that connect various sections and departments of the hospital.

Maintaining comfortable environment for the occupants with max. energy efficiency is a challenge. Using Advance technologies and experience of professionals from multiple fields, we develop best possible design that makes the common area comfortable with max. energy efficiency. With in-depth path planning we can also optimize placement of various departments, areas & sectors thereby improving

experience of patient & that of Medical staffs.

RECEPTION AREA

**COMMON LOBBIES** 

WAITING AREA

CAFETERIA ZONE

DIGNIFIED EXIT LOBBY

**CONFERENCE ROOMS** 

Е