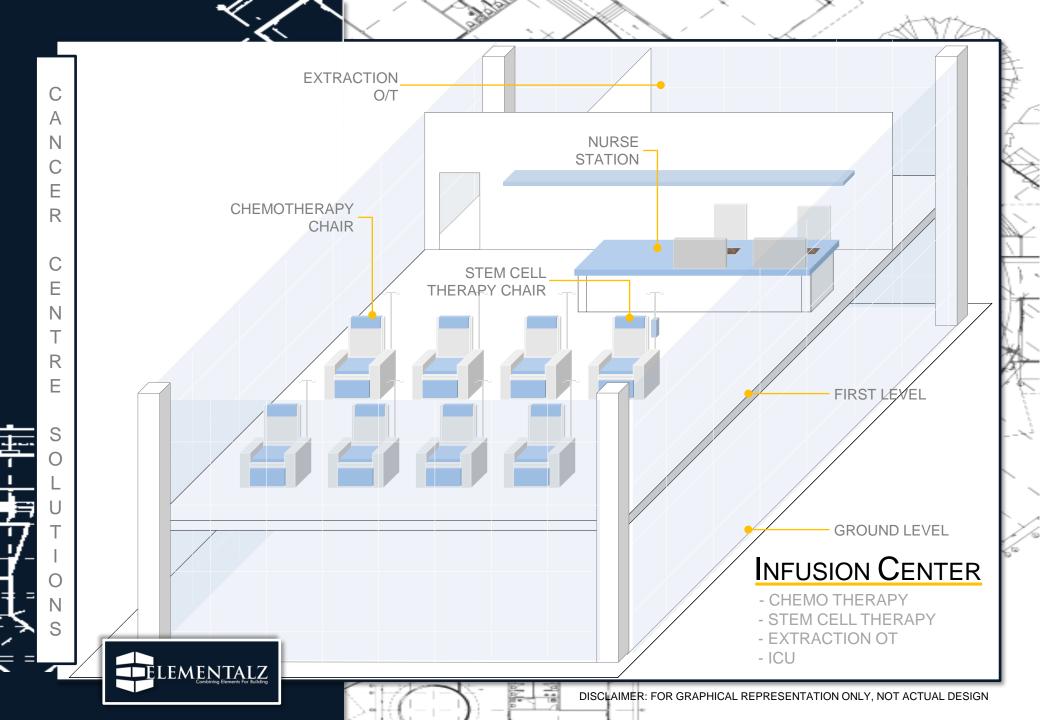

**BURN UNIT** 

**ISOLATION UNIT** 

QUARANTINE WARD

**ONCOLOGY DEPARTMENT** 

**CATHETERIZATION LAB** 

**COMA WARDS** 