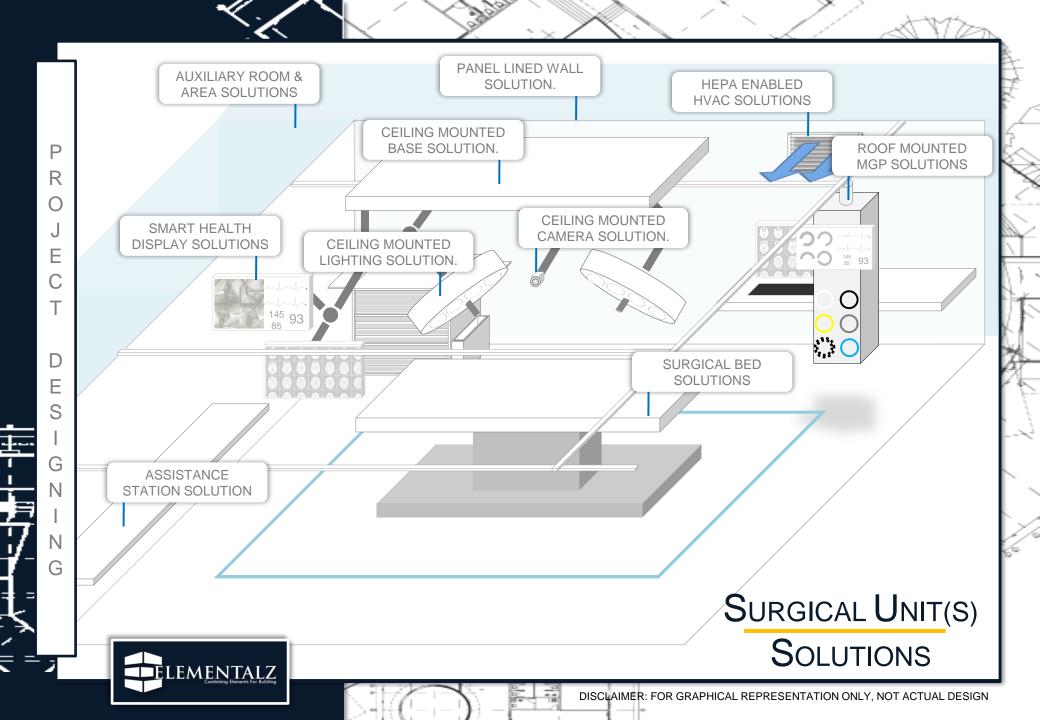

## CEILING MOUNTED EQUIPMENT PLANNING SERVICES

To provide ease of access and better mobility in an internal space, ceiling mounted equipment are the best possible choice as they eliminate clutter on ground and also reduce the risk of spilling over or falling over accidents in high stress situations. We meticulously plan equipment placement there by reducing the risk of system clash.

## SURGICAL UNIT HYGIENE PLANNING SERVICES

Hygiene planning is a very important and critical element to be considered when designing any surgical unit(s). Best possible Hygiene of surgical unit is generally achieved by precise combination of multiple factors from air filtration, to leak proof and non absorbing surface, preventing of location that are inaccessible to cleaning and disinfecting agents.

## SURGICAL EQUIPMENT PLANNING SERVICES

Using advance modeling software and years of feedback, we plan equipment so as to minimalize clashing of various systems and enable smooth operations along with improved efficiency. We connect with best OEM with proven track record and best quality Equipment. Most of our solution are outfitted with many smart technology making them better.

## EMERGENCY RESPONSE PLANNING SERVICES

Emergency response is a bit different in case of surgical units, because many a times a ongoing surgery makes conventional response redundant. Specific response is planned for emergencies in surgical units from fire fighting to evacuation and other sensitive life support system protection. Special care has to be taken to aide evacuation of patients with life support.