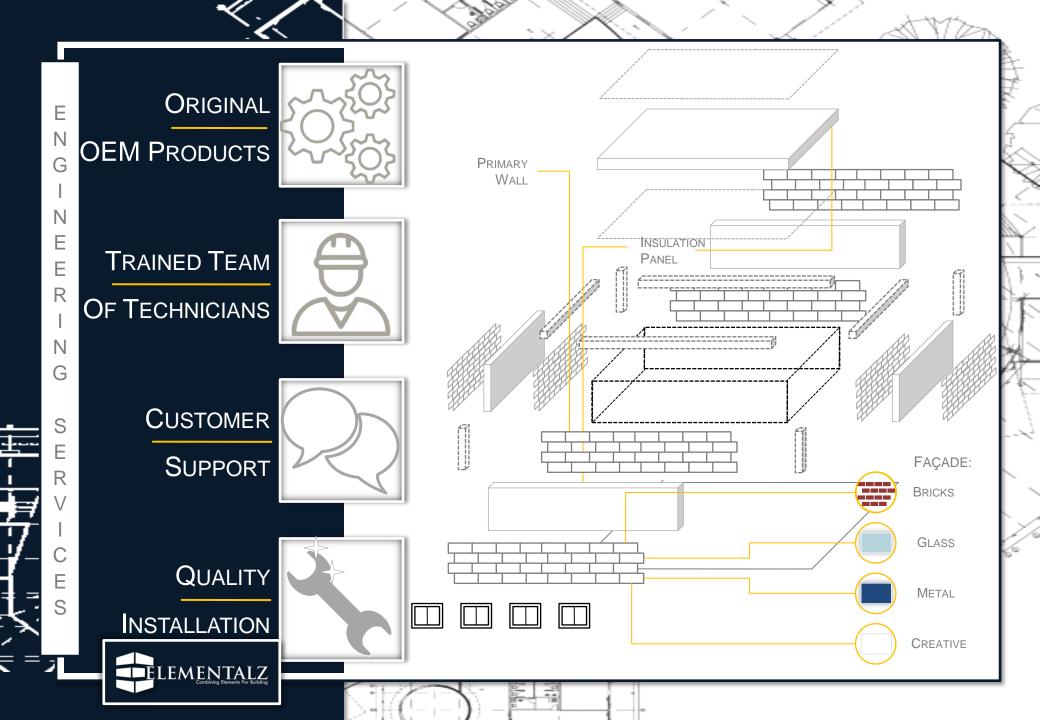

## FACADE ENGINEERING SERVICES

Façade is like a skin of the building that provides passive cooling, reduces electrical loss and all the while keep the building thermally sealed. Our design solutions increase the stability, effect radius and durability of the facade layer of the building. Along With sturdy framework façade can protect the building from most natural elements.

### GREEN BUILDING SOLUTIONS

- Parameter Benchmarking
- Façade Engineering
- Envelope Engineering