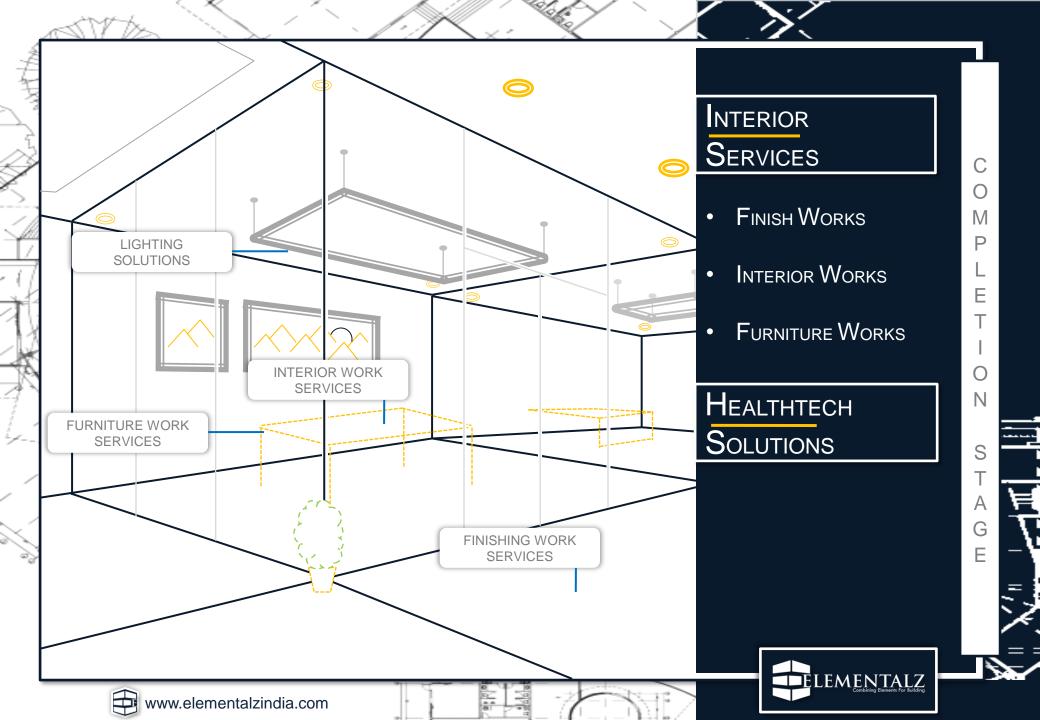

#### INTERIOR DESIGN SERVICES

- Using state of the art computers & software we design interior of Healthcare facility that is good for the facility and also improve morale, promote positive healing attitude in patients, improve mental health and promote a sense of security/ safety in patients, Doctors and medical staffs.

---- Furniture Outline
---- Water Line
---- Power Line

 To combat climate change, reduce impact on environment & improve efficiency of the building all the while improving Internal environment of the building.

GREEN BUILDING SERVICE

Our Solutions improve Natural lighting, Natural flow of air & passive cooling of building making it less energy consuming.

#### LANDSCAPE DESIGN SERVICE

 Green surrounding play a crucial role in creating a positive environment that fosters & promote positive healing attitude in patients, imbibes sense of calmness, improve indoor air quality and improve over all mood of the interior space. It also promote friendly interaction between the occupants.