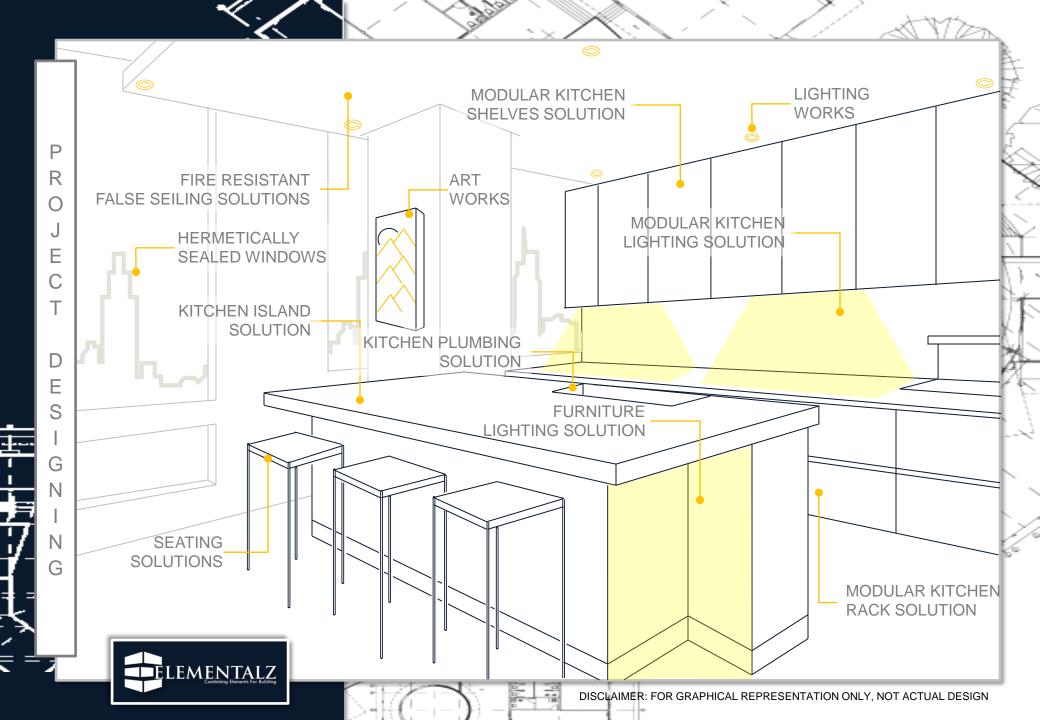

#### INTERIOR DESIGN SERVICES

- Using state of the art computers & software we design interior of Healthcare facility that is good for the facility and also improve morale, promote positive healing attitude in patients, improve mental health and promote a sense of security/ safety in patients, Doctors and medical staffs.