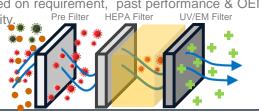

# HEPA AIR FILTRATION SOLUTIONS

Cross infection is a serious concern in Hospitals to reduce the risk of cross infection, combination of various technology is used most common is HEPA filter configuration But many a time for better result UV/EM system might be added as well. Selection of system for Air filtration is done based on requirement, past performance & OEM quality.

Pre Filter HEPA Filter UV/EM Filter

- Architectural Designing Services
- Interior Design Services
- Green Building Design Services
- Landscape Design Services
- Medical Unit(s) Design Services
  - Design consideration
  - Department consideration
- Technology R&D Services
- Light Design Services
- Access/Usage Design Services